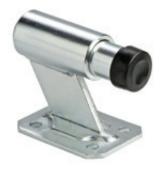

## Damped Runaway Stop Mounted via screws, 4-7/16" high

USE: Travel stop for sliding gates.

TYPE: Damped travel stop with base for fixing.

FIXING: For fixing with special plugs (not supplied).

MATERIAL: Body in electrogalvanised steel, cap in nylon.