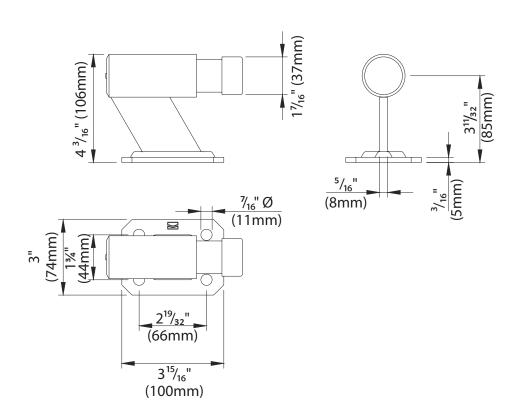

|                                                                | TI       | ECHNICAL CHARACTERISTICS |                          |                           |
|----------------------------------------------------------------|----------|--------------------------|--------------------------|---------------------------|
|                                                                |          |                          | 202F-A                   |                           |
| WEIGHT OF PART                                                 |          |                          | 1,4 Kg                   |                           |
| MAINTENANCE FREQUENCY                                          |          |                          |                          |                           |
| PRIVATE HOME                                                   | BUSINESS | WAREHOUSE                | CONDOMINIUM<br><20 UNITS | CONDOMINIUM ><br>20 UNITS |
| 1 YEAR *                                                       | 1 YEAR * | 1 YEAR *                 | 6 MONTHS *               | 6 MONTHS *                |
| Check the Nylon cap. Check for any deformation on the striker. |          |                          |                          |                           |
| Check fixing.                                                  |          |                          |                          |                           |
| *The scheme refers to a normal workplace                       |          |                          |                          |                           |
| (not marine or particularly aggressive environments).          |          |                          |                          |                           |

Illustrations not to scale and are for reference only. Imperial units shown are for reference only, use millimeters for most accurate sizes.

All pictures, technical drawings and related specifications belong to Fratelli Comunello Spa and they are defended by rules of copyright.