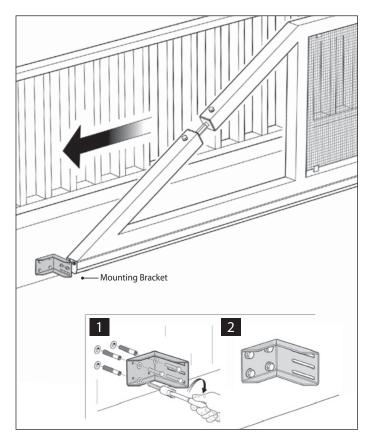

## Adjustable Mounting Bracket, Galvanized

USE: Striker fixing bracket.

TYPE: Wall mounting adjustable angle bracket for striker.

FIXING: For fixing with special plugs (not supplied).

MATERIAL: Electrogalvanised steel.