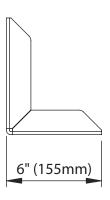

## Adjustable Mounting Bracket, Galvanized

USE: Striker fixing bracket.

TYPE: Wall mounting adjustable angle bracket for striker.

FIXING: For fixing with special plugs (not supplied).

MATERIAL: Electrogalvanised steel.