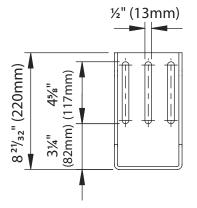

## Adjustable Mounting Bracket, Galvanized

USE: Striker fixing bracket.

TYPE: Wall mounting adjustable angle bracket for striker.

FIXING: For fixing with special plugs (not supplied).

MATERIAL: Electrogalvanised steel.

MAINTENANCE FREQUENCY: This article does not require any type of maintenance. Check its functionality and replace the product if necessary.

| TECHNICAL CHARACTERISTICS       |          |                      |                        |
|---------------------------------|----------|----------------------|------------------------|
|                                 | CG-15M   | CG-15P               | CG-15G                 |
| WEIGHT OF PART                  | 2,60 Kg  | 2,90 Kg              | 3,30 Kg                |
| ASSOC <b>I</b> ATED<br>Strikers | CGS-346M | CGS-346P<br>CGI-346P | 203<br>204<br>CGS-346G |