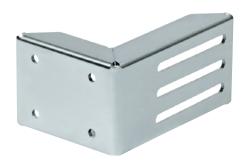

## Adjustable Mounting Bracket, Galvanized

USE: Striker fixing bracket.

TYPE: Wall mounting adjustable angle bracket for striker.

FIXING: For fixing with special plugs (not supplied).

MATERIAL: Electrogalvanised steel.