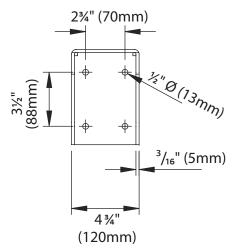

## Adjustable Mounting Bracket, Galvanized

USE: Striker fixing bracket.

TYPE: Wall mounting adjustable angle bracket for striker.

FIXING: For fixing with special plugs (not supplied).

MATERIAL: Electrogalvanised steel.