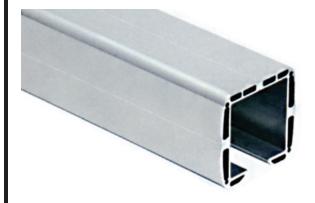

## **CGA-345M**

Small Aluminum Track

| CGA-345M Track for use with CGA-350.5M Carriage |           |    |           |    |                               |    |        |    |           |    |
|-------------------------------------------------|-----------|----|-----------|----|-------------------------------|----|--------|----|-----------|----|
| MODEL                                           | Α         |    | В         |    | С                             |    | Н      |    | S         |    |
| TRACK                                           | BOTTOM ID |    | TOP WIDTH |    | OPENING SLOT                  |    | HEIGHT |    | THICKNESS |    |
|                                                 | Inch      | mm | Inch      | mm | Inch                          | mm | Inch   | mm | Inch      | mm |
| CGA-345M                                        | 2 13/32   | 61 | 31/4      | 83 | <sup>29</sup> / <sub>32</sub> | 23 | 3 1/8  | 79 | -         | -  |