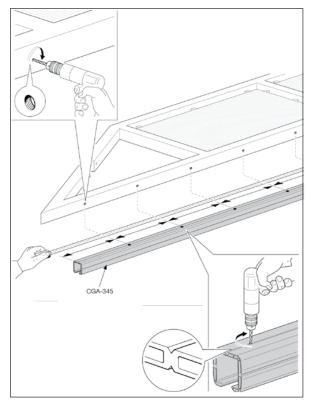

Extruded aluminum track lengths available in 3M and 6M

Illustrations not to scale and are for reference only. Imperial units shown are for reference only, use millimeters for most accurate sizes.

All pictures, technical drawings and related specifications belong to Fratelli Comunello Spa and they are defended by rules of copyright.