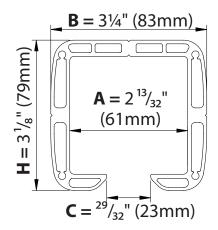

## **CGA-345M**

Small Aluminum Track

| CGA-345M Track for use with CGA-350.5M Carriage |           |    |           |    |                               |    |        |    |           |    |
|-------------------------------------------------|-----------|----|-----------|----|-------------------------------|----|--------|----|-----------|----|
| MODEL                                           | Α         |    | В         |    | С                             |    | Н      |    | S         |    |
| TRACK                                           | BOTTOM ID |    | TOP WIDTH |    | OPENING SLOT                  |    | HEIGHT |    | THICKNESS |    |
|                                                 | Inch      | mm | Inch      | mm | Inch                          | mm | Inch   | mm | Inch      | mm |
| CGA-345M                                        | 2 13/32   | 61 | 31/4      | 83 | <sup>29</sup> / <sub>32</sub> | 23 | 3 1/8  | 79 | -         | -  |

Extruded aluminum track lengths available in 3M and 6M

Illustrations not to scale and are for reference only. Imperial units shown are for reference only, use millimeters for most accurate sizes.

All pictures, technical drawings and related specifications belong to Fratelli Comunello Spa and they are defended by rules of copyright.