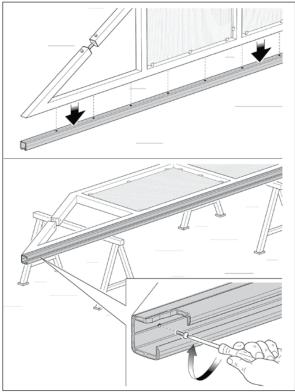

Extruded aluminum track lengths available in 3M and 6M

Illustrations not to scale and are for reference only. Imperial units shown are for reference only, use millimeters for most accurate sizes.

All pictures, technical drawings and related specifications belong to Fratelli Comunello Spa and they are defended by rules of copyright.