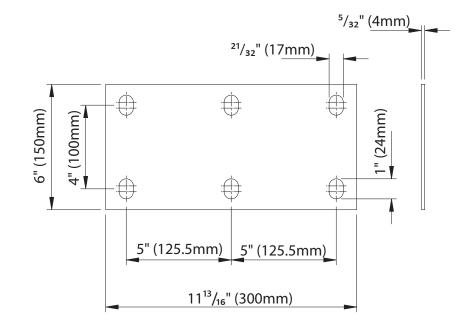

Illustrations not to scale and are for reference only. Imperial units shown are for reference only, use millimeters for most accurate sizes.

All pictures, technical drawings and related specifications belong to Fratelli Comunello Spa and they are defended by rules of copyright. All uses not expressly authorized will be legally prosecuted. Product specifications are subject to change without notice.