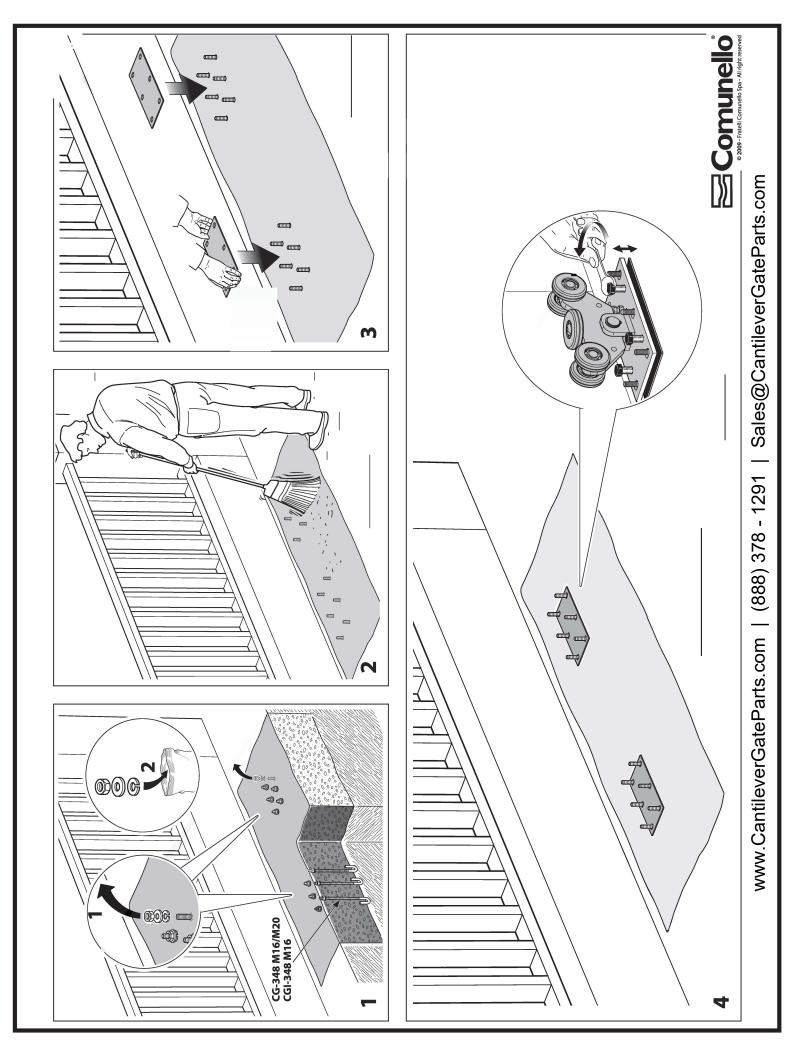

## Foundation Plate, Stainless Steel

USE: Adjustment counterplate for self-supporting carriages.

FIXING: Place the counterplate between the concrete base and the carriage.

 $\ensuremath{\mathsf{REYCLING}}$  Disposal as ferrous material in accordance with the current laws in the country of installation.