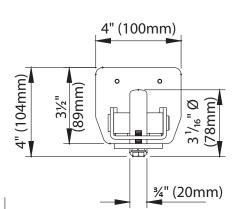

## Illustrations not to scale and are for reference only. Imperial units shown are for reference only, use millimeters for most accurate sizes.

All pictures, technical drawings and related specifications belong to Fratelli Comunello Spa and they are defended by rules of copyright. All uses not expressly authorized will be legally prosecuted. Product specifications are subject to change without notice.