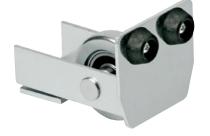

## End Wheel for Track, Galvanized

USE: Terminal with wheel for monorail.

FIXING: Tighten the fixing plate below the edges of the monorail. RECYCLING: Disposal as ferrous material in accordance with the current laws in the country of installation.