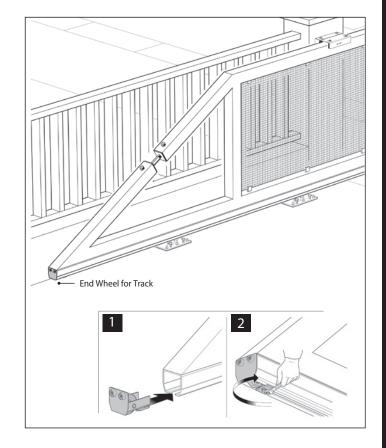

## End Wheel for Track, Galvanized

USE: Terminal with wheel for monorail.

FIXING: Tighten the fixing plate below the edges of the monorail. RECYCLING: Disposal as ferrous material in accordance with the current laws in the country of installation.

MAINTENANCE FREQUENCY: This article does not require any type of maintenance. In case of product replacement, check its functionality.

| TECHNICAL CHARACTERISTICS |                  |                  |                  |                |
|---------------------------|------------------|------------------|------------------|----------------|
|                           | CGS-347M         | CGS-347P         | CGS-347G         | CGI-347P       |
| WEIGHT OF PART            | 1,00 Kg          | 1,70 Kg          | 4,15 Kg          | 1,70 Kg        |
| MATERIAL                  | Galvanised steel | Galvanised steel | Galvanised steel | Stain ess stee |
| COMBINED MONORAIL         | CGS-345M         | CGS-345P         | CGS-345G         | CGI-345P       |
|                           | CGS-245M         | CGS-245P         | CGS-245G         |                |
| COMBINED STRIKER PLATE    | CGS-346M         | CGS-346P         | CGS-346G         | CGI-346P       |