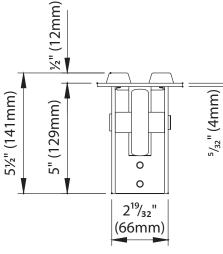

## Illustrations not to scale and are for reference only. Imperial units shown are for reference only, use millimeters for most accurate sizes.

All pictures, technical drawings and related specifications belong to Fratelli Comunello Spa and they are defended by rules of copyright. All uses not expressly authorized will be legally prosecuted. Product specifications are subject to change without notice.