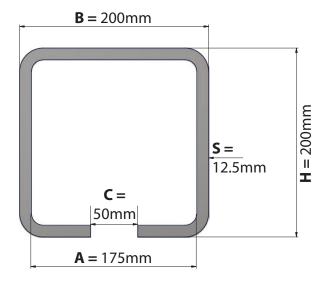

## CGS-495-20K Track for use with CGS-450.9-20K Carriage MODEL TRACK **BOTTOM ID TOP WIDTH OPENING SLOT** HEIGH1 HICKNESS mm Inch mm mm mm CGS-495-20K 175 60 12.5

**RAW** steel track lengths available in 3M only

ALL MEASUREMENTS ARE IN MILLIMETERS

Illustrations not to scale and are for reference only. Imperial units shown are for reference only, use millimeters for most accurate sizes.

All pictures, technical drawings and related specifications belong to Fratelli Comunello Spa and they are defended by rules of copyright.