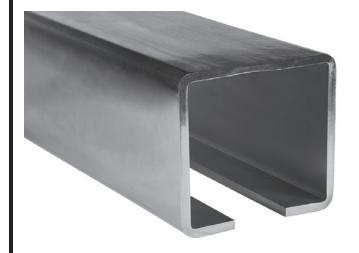

## CGS-495-20K

Extra Large Track, Only available raw steel

## CGS-495-20K Track for use with CGS-450.9-20K Carriage MODEL TRACK **BOTTOM ID TOP WIDTH OPENING SLOT** HEIGH1 HICKNESS mm Inch mm mm mm CGS-495-20K 175 60 12.5

**RAW** steel track lengths available in 3M only