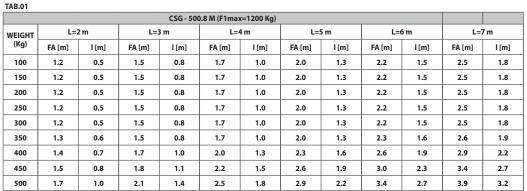

## EN

USE: Carriages with integrated transmission for cantilever gates. TYPE: 8 wheel Integrator Master & Slave carriages kit.

FIXING: Use 6 + 6 anchor bolts CG-348 M16 or appropriate anchors (both not supplied). For the dimensions of the concrete base, see table 1. The base allows height adjustment using the 4 M16 screws and the special counter-plate CG-05.

|                                                                                 |          | TECHNICAL CH                     | HARACTERISTICS                       |             |             |
|---------------------------------------------------------------------------------|----------|----------------------------------|--------------------------------------|-------------|-------------|
| WEIGHT OF PART                                                                  |          |                                  | 21,5 Kg                              |             |             |
| CAPACITY (maximum force on the carriage axis), IT IS NOT THE WEIGHT OF THE GATE |          |                                  | F1 max 1200 Kgf                      |             |             |
| COMBINABLE COMPONENTS                                                           |          |                                  | CGS-345M                             |             |             |
|                                                                                 |          | MAINTENANG                       | CE FREQUENCY                         |             |             |
| PRIVATE BUSINESS                                                                |          | WAREHOUSE                        |                                      | CONDOMINIUM | CONDOMINIUM |
| HOME                                                                            | BUSINESS | DUSINESS WARI                    |                                      | <20 UNITS   | > 20 UNITS  |
| 2 YEAR*                                                                         | 2 YEAR * | 1 YEAR *                         |                                      | 6 MONTHS*   | 6 MONTHS *  |
|                                                                                 |          | Check the functionality          | and integrity of carriages.          |             |             |
|                                                                                 |          | Clean lower area of conta        | ct between wheels and rail           |             |             |
|                                                                                 |          | Make sure the carriages are in   | ntegral with the concrete base       |             |             |
|                                                                                 |          | Grease the gears with the        | appropriate grease (FIG.4)           |             |             |
|                                                                                 |          | Check gears a                    | and racks wear                       |             |             |
|                                                                                 |          | Check fastening of the locking s | crews of the rack to the monorail    |             |             |
|                                                                                 | **       |                                  | orkplace (not marine or particularly | 1           |             |
|                                                                                 |          | aggressive e                     | nvironments).                        |             |             |