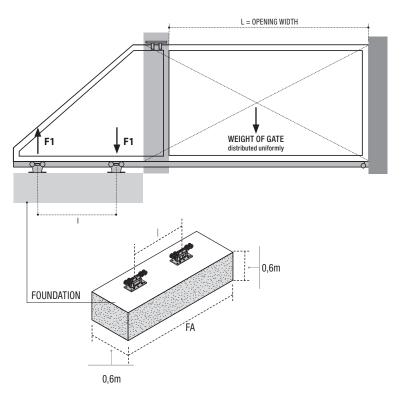

## EN

USE: Carriages with integrated transmission for cantilever gates. TYPE: 8 wheel Integrator Master & Slave carriages kit.

FIXING: Use 6 + 6 anchor bolts CG-348 M16 or appropriate anchors (both not supplied). For the dimensions of the concrete base, see table 1. The base allows height adjustment using the 4 M16 screws and the special counter-plate CG-05.

|                                                                                 |          | TECHNICAL CH                     | HARACTERISTICS                       |             |             |
|---------------------------------------------------------------------------------|----------|----------------------------------|--------------------------------------|-------------|-------------|
| WEIGHT OF PART                                                                  |          |                                  | 21,5 Kg                              |             |             |
| CAPACITY (maximum force on the carriage axis), IT IS NOT THE WEIGHT OF THE GATE |          |                                  | F1 max 1200 Kgf                      |             |             |
| COMBINABLE COMPONENTS                                                           |          |                                  | CGS-345M                             |             |             |
|                                                                                 |          | MAINTENANG                       | CE FREQUENCY                         |             |             |
| PRIVATE BUSINESS                                                                |          | WAREHOUSE                        |                                      | CONDOMINIUM | CONDOMINIUM |
| HOME                                                                            | BUSINESS | DUSINESS WARI                    |                                      | <20 UNITS   | > 20 UNITS  |
| 2 YEAR*                                                                         | 2 YEAR * | 1 YEAR *                         |                                      | 6 MONTHS*   | 6 MONTHS *  |
|                                                                                 |          | Check the functionality          | and integrity of carriages.          |             |             |
|                                                                                 |          | Clean lower area of conta        | ct between wheels and rail           |             |             |
|                                                                                 |          | Make sure the carriages are in   | ntegral with the concrete base       |             |             |
|                                                                                 |          | Grease the gears with the        | appropriate grease (FIG.4)           |             |             |
|                                                                                 |          | Check gears a                    | and racks wear                       |             |             |
|                                                                                 |          | Check fastening of the locking s | crews of the rack to the monorail    |             |             |
|                                                                                 | **       |                                  | orkplace (not marine or particularly | 1           |             |
|                                                                                 |          | aggressive e                     | nvironments).                        |             |             |