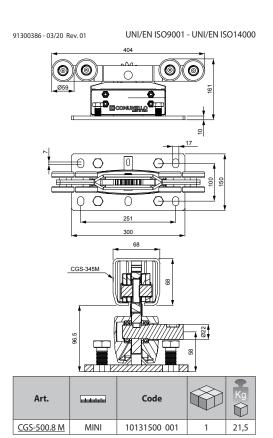

## **CGS-500.8 M**

## EN

USE: Carriages with integrated transmission for cantilever gates. TYPE: 8 wheel Integrator Master & Slave carriages kit.

FIXING: Use 6 + 6 anchor bolts CG-348 M16 or appropriate anchors (both not supplied). For the dimensions of the concrete base, see table 1. The base allows height adjustment using the 4 M16 screws and the special counter-plate CG-05.

|                                                                                 |          | TECHNICAL CH                     | HARACTERISTICS                       |             |             |
|---------------------------------------------------------------------------------|----------|----------------------------------|--------------------------------------|-------------|-------------|
| WEIGHT OF PART                                                                  |          |                                  | 21,5 Kg                              |             |             |
| CAPACITY (maximum force on the carriage axis), IT IS NOT THE WEIGHT OF THE GATE |          |                                  | F1 max 1200 Kgf                      |             |             |
| COMBINABLE COMPONENTS                                                           |          |                                  | CGS-345M                             |             |             |
|                                                                                 |          | MAINTENANG                       | CE FREQUENCY                         |             |             |
| PRIVATE BUSINESS                                                                |          | WAREHOUSE                        |                                      | CONDOMINIUM | CONDOMINIUM |
| HOME                                                                            | BUSINESS | DUSINESS WARI                    |                                      | <20 UNITS   | > 20 UNITS  |
| 2 YEAR*                                                                         | 2 YEAR * | 1 YEAR *                         |                                      | 6 MONTHS*   | 6 MONTHS *  |
|                                                                                 |          | Check the functionality          | and integrity of carriages.          |             |             |
|                                                                                 |          | Clean lower area of conta        | ct between wheels and rail           |             |             |
|                                                                                 |          | Make sure the carriages are in   | ntegral with the concrete base       |             |             |
|                                                                                 |          | Grease the gears with the        | appropriate grease (FIG.4)           |             |             |
|                                                                                 |          | Check gears a                    | and racks wear                       |             |             |
|                                                                                 |          | Check fastening of the locking s | crews of the rack to the monorail    |             |             |
|                                                                                 | **       |                                  | orkplace (not marine or particularly | 1           |             |
|                                                                                 |          | aggressive e                     | nvironments).                        |             |             |