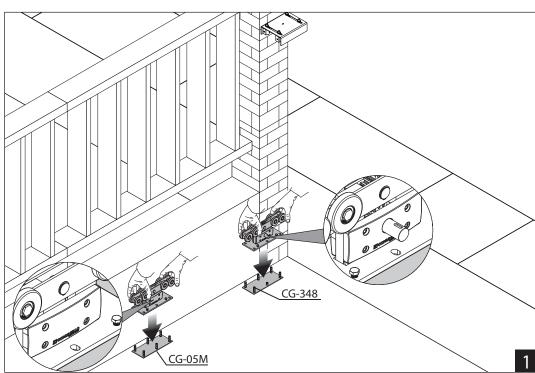

## EN

USE: Carriages with integrated transmission for cantilever gates. TYPE: 8 wheel Integrator Master & Slave carriages kit.

FIXING: Use 6 + 6 anchor bolts CG-348 M16 or appropriate anchors (both not supplied). For the dimensions of the concrete base, see table 1. The base allows height adjustment using the 4 M16 screws and the special counter-plate CG-05.