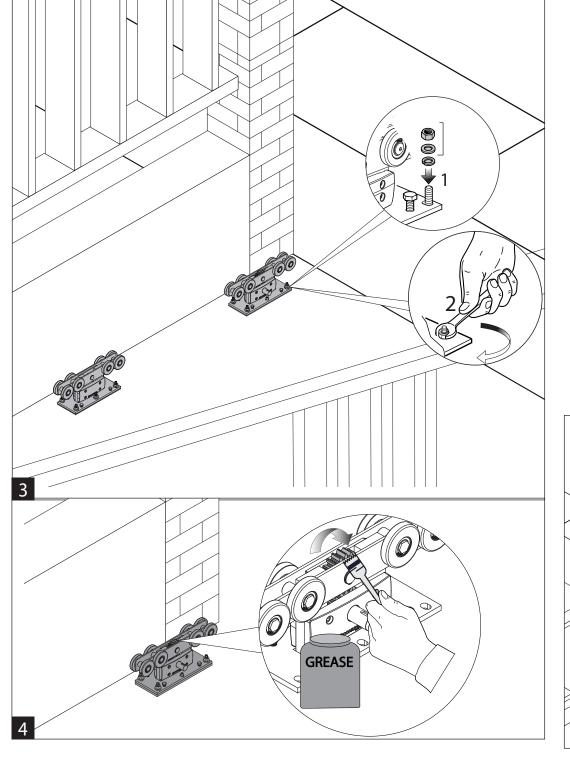

|                                                                                 |          | TECHNICAL CH                     | HARACTERISTICS                       |             |             |
|---------------------------------------------------------------------------------|----------|----------------------------------|--------------------------------------|-------------|-------------|
| WEIGHT OF PART                                                                  |          |                                  | 21,5 Kg                              |             |             |
| CAPACITY (maximum force on the carriage axis), IT IS NOT THE WEIGHT OF THE GATE |          |                                  | F1 max 1200 Kgf                      |             |             |
| COMBINABLE COMPONENTS                                                           |          |                                  | CGS-345M                             |             |             |
|                                                                                 |          | MAINTENANG                       | CE FREQUENCY                         |             |             |
| PRIVATE BUSINESS                                                                |          | WAREHOUSE                        |                                      | CONDOMINIUM | CONDOMINIUM |
| HOME                                                                            | BUSINESS | DUSINESS WARI                    |                                      | <20 UNITS   | > 20 UNITS  |
| 2 YEAR*                                                                         | 2 YEAR * | 1 YEAR *                         |                                      | 6 MONTHS*   | 6 MONTHS *  |
|                                                                                 |          | Check the functionality          | and integrity of carriages.          |             |             |
|                                                                                 |          | Clean lower area of conta        | ct between wheels and rail           |             |             |
|                                                                                 |          | Make sure the carriages are in   | ntegral with the concrete base       |             |             |
|                                                                                 |          | Grease the gears with the        | appropriate grease (FIG.4)           |             |             |
|                                                                                 |          | Check gears a                    | and racks wear                       |             |             |
|                                                                                 |          | Check fastening of the locking s | crews of the rack to the monorail    |             |             |
|                                                                                 | **       |                                  | orkplace (not marine or particularly | 1           |             |
|                                                                                 |          | aggressive e                     | nvironments).                        |             |             |