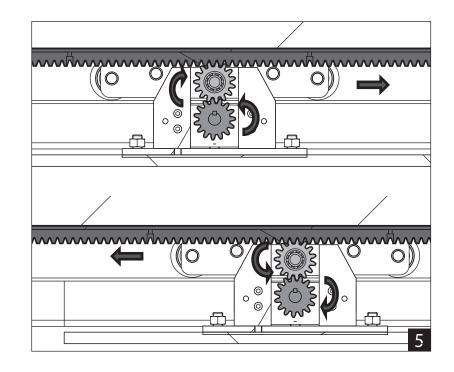

|                                                                                 |          | TECHNICAL CH                     | HARACTERISTICS                       |             |             |
|---------------------------------------------------------------------------------|----------|----------------------------------|--------------------------------------|-------------|-------------|
| WEIGHT OF PART                                                                  |          |                                  | 21,5 Kg                              |             |             |
| CAPACITY (maximum force on the carriage axis), IT IS NOT THE WEIGHT OF THE GATE |          |                                  | F1 max 1200 Kgf                      |             |             |
| COMBINABLE COMPONENTS                                                           |          |                                  | CGS-345M                             |             |             |
|                                                                                 |          | MAINTENANG                       | CE FREQUENCY                         |             |             |
| PRIVATE BUSINESS                                                                |          | WAREHOUSE                        |                                      | CONDOMINIUM | CONDOMINIUM |
| HOME                                                                            | BUSINESS | DUSINESS WARI                    |                                      | <20 UNITS   | > 20 UNITS  |
| 2 YEAR*                                                                         | 2 YEAR * | 1 YEAR *                         |                                      | 6 MONTHS*   | 6 MONTHS *  |
|                                                                                 |          | Check the functionality          | and integrity of carriages.          |             |             |
|                                                                                 |          | Clean lower area of conta        | ct between wheels and rail           |             |             |
|                                                                                 |          | Make sure the carriages are in   | ntegral with the concrete base       |             |             |
|                                                                                 |          | Grease the gears with the        | appropriate grease (FIG.4)           |             |             |
|                                                                                 |          | Check gears a                    | and racks wear                       |             |             |
|                                                                                 |          | Check fastening of the locking s | crews of the rack to the monorail    |             |             |
|                                                                                 | **       |                                  | orkplace (not marine or particularly | 1           |             |
|                                                                                 |          | aggressive e                     | nvironments).                        |             |             |