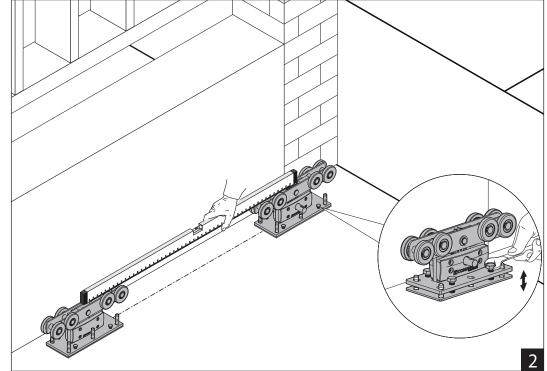

## EN

USE: Carriages with integrated transmission for cantilever gates. TYPE: 8 wheel Integrator Master & Slave carriages kit.

FIXING: Use 6 + 6 anchor bolts CG-348 M16 or appropriate anchors (both not supplied). For the dimensions of the concrete base, see table 1. The base allows height adjustment using the 4 M16 screws and the special counter-plate CG-05.