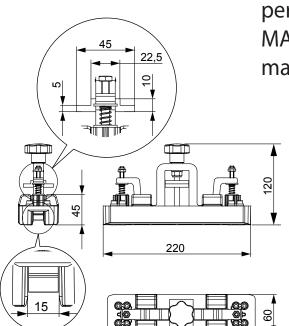

MAINTENANCE FREQUENCY: This article does not require any type of maintenance. Check its functionality and replace the product if neces-sary.

| TECHNICAL CHARACTERISTICS |                   |  |  |
|---------------------------|-------------------|--|--|
|                           | CG-55M            |  |  |
| WEIGHT OF PART            | 4.84 Lbs / 2.2 Kg |  |  |
| MATERIAL                  | Steel - Plastic   |  |  |
|                           | CG-50M            |  |  |
| COMBINED CARRIAGES        | CGS-345M          |  |  |