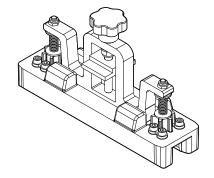

## **ENGLISH:**

USE: Rack fixing template kit.

FIXING: Fasten the template inside the monorail to align and secure the rack. RECYCLING: Disposal as ferrous material in accordance with the current laws in the country of installation.