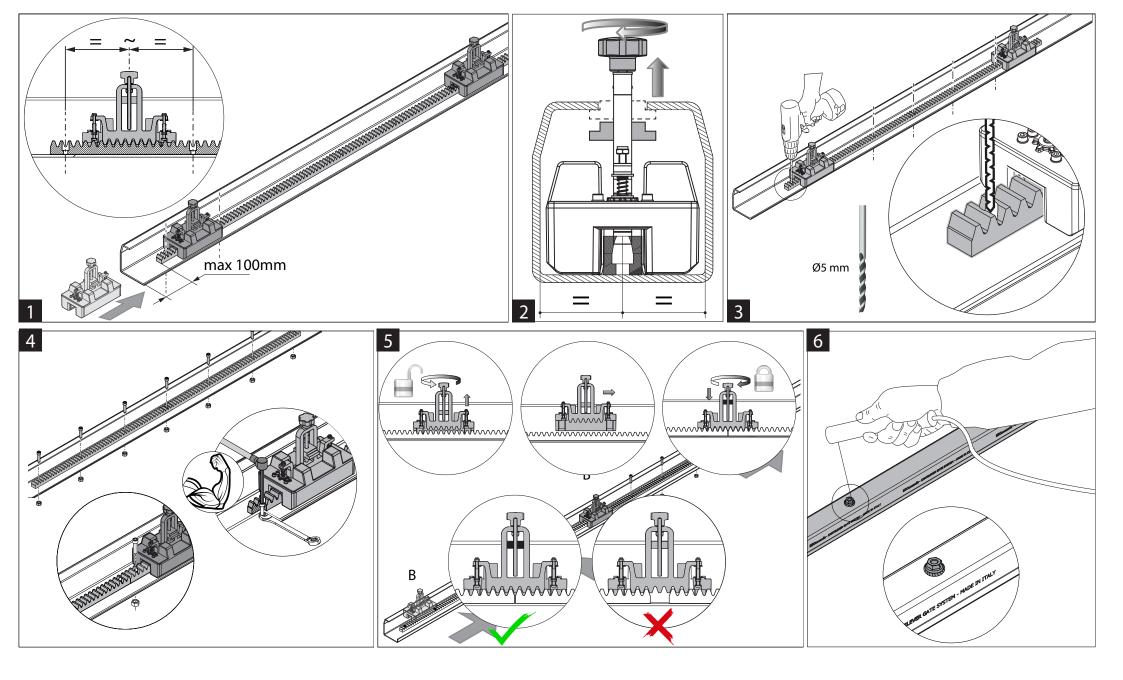

## **ENGLISH:**

USE: Rack fixing template kit.

FIXING: Fasten the template inside the monorail to align and secure the rack. RECYCLING: Disposal as ferrous material in accordance with the current laws in the country of installation.